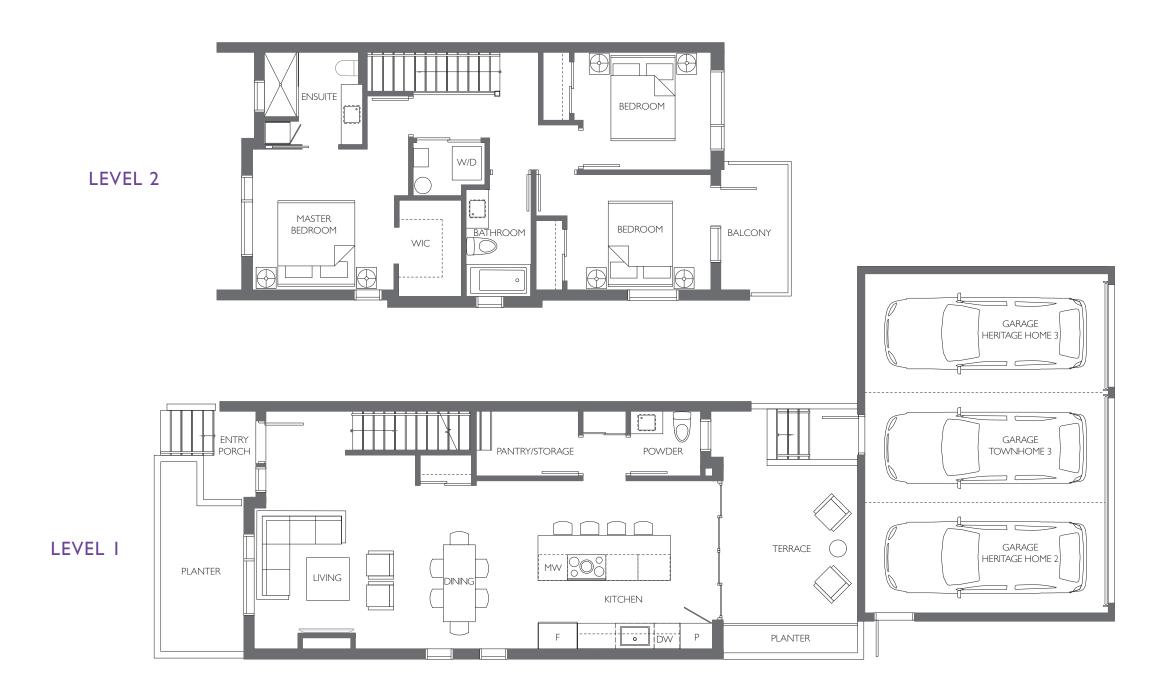

## TOWNHOME | 03

## 3 BEDROOM + 2.5 BATHROOM + PRIVATE GARAGE PARKING

INTERIOR 1,463 SQ. FT. EXTERIOR 359 SQ. FT.